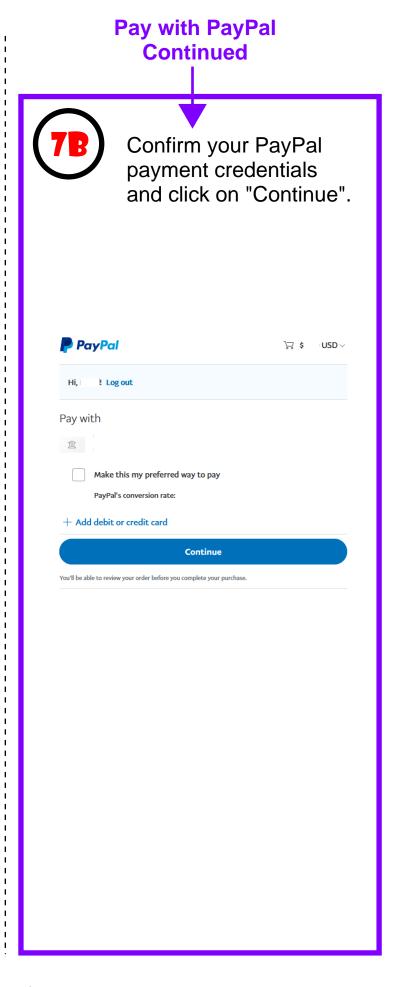

# Pay with Credit Card Continued

**7A** 

Enter your Country,
Credit card information,
billing address, phone
number, email address,
and yes or no to create
a PayPal account. Click
to confirm PayPay's
Privacy Statement.
Click on "Continue"
after all the information
is entered.

Wait a moment for payment to be authorized. (this will typically take about 15 to 30 seconds)

Once the payment is authorized, you will be redirected to smartcloudsvc.com. Congratulations, the subscription purchase is now complete! You may close this window.