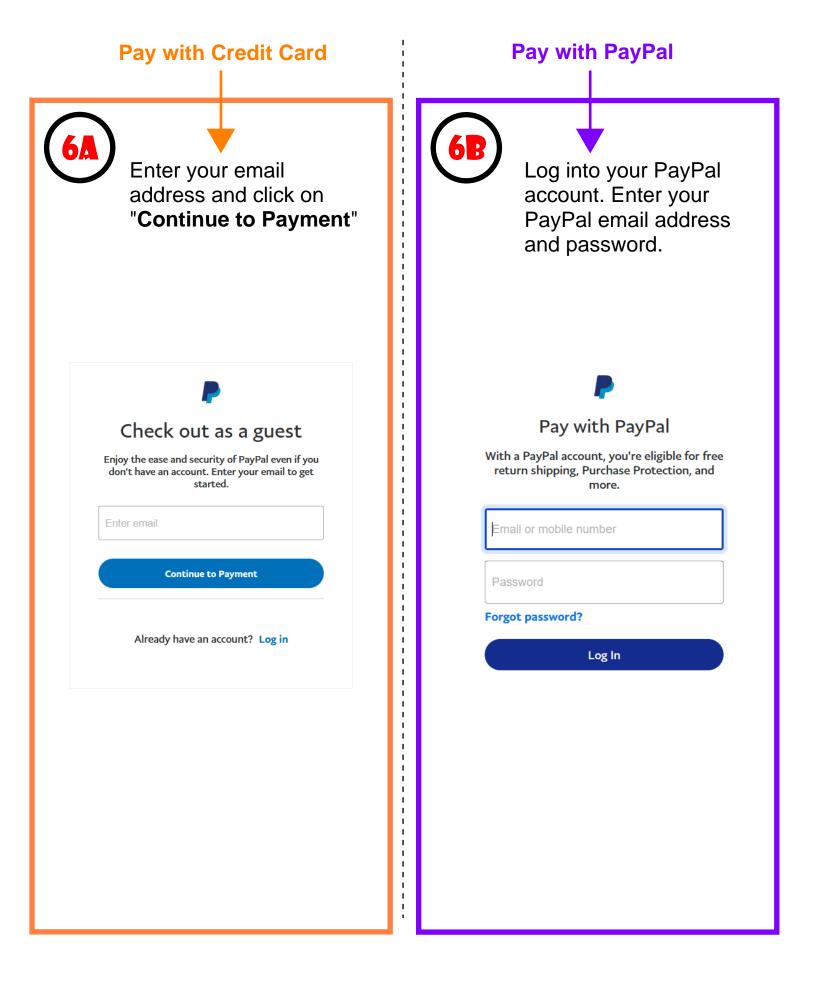

Enter your **Name** and your **Email address where you would like the MujiTV recharge code to be sent to**. Click on "Pay" to continue.