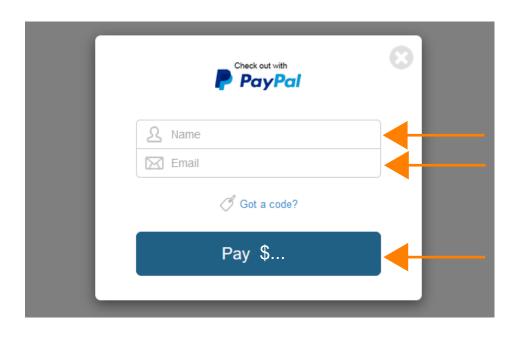

Enter your **Name** and your **Email address where you would like the MujiTV recharge code to be sent to**. Click on "Pay" to continue.