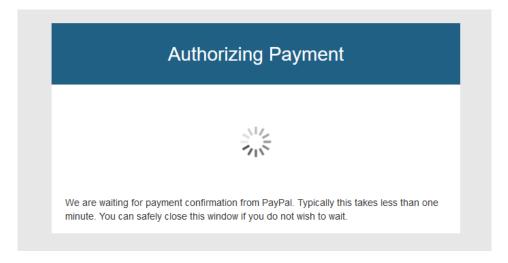

Wait a moment for payment to be authorized. (this will typically take about 15 to 30 seconds)

Once the payment is authorized, you will be redirected to smartcloudsvc.com. Congratulations, the subscription purchase is now complete! You may close this window.