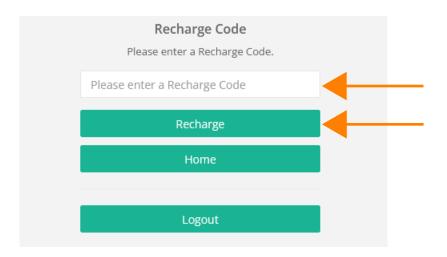

Enter your user name and password you created in step 14 and click "**Login**"

Enter the Recharge Code you noted down in step 11 and enter it here. Press "Recharge" to activate the subscription.

Once you click "Recharge", you will be redirected to the MujiTV player.

Click on the "**Recharge**" button in your MujiTV player and enter the new recharge code you received from Smart Cloud Service to activate your new subscription.

"Recharge" button located here