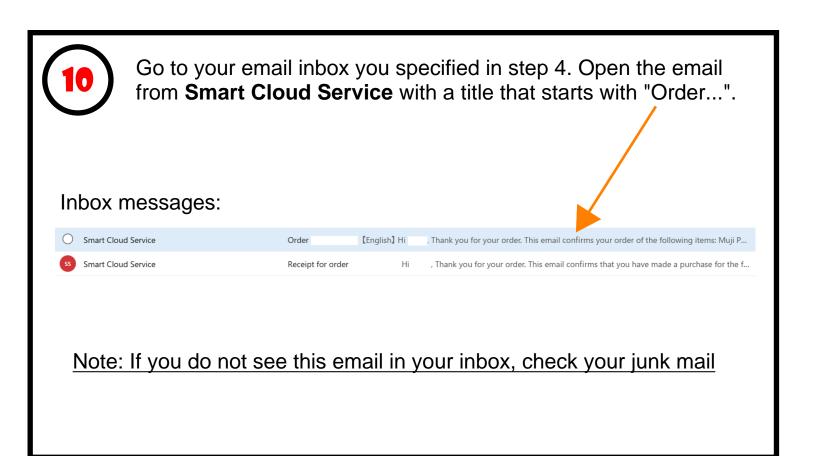

In the "Order" email from Smart Cloud Service, you will find a **Recharge Code**. Please note down this number.

The Recharge code is required to activate your MujiTV subscription in Step 16 (page 11).