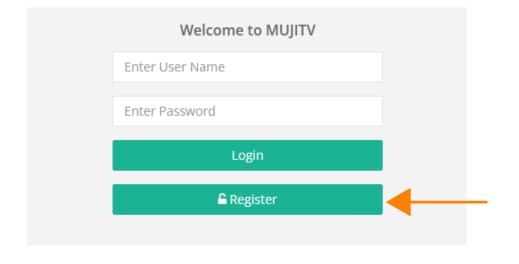

## Go to https://mujitv.com/

Click on "**Register**" to register your new MujiTV account and activate your subscription using the recharge code noted in step 11.

Create a user name and password for your MujiTV account. The password must be at least 6 characters. Click on "**Register**" to continue.