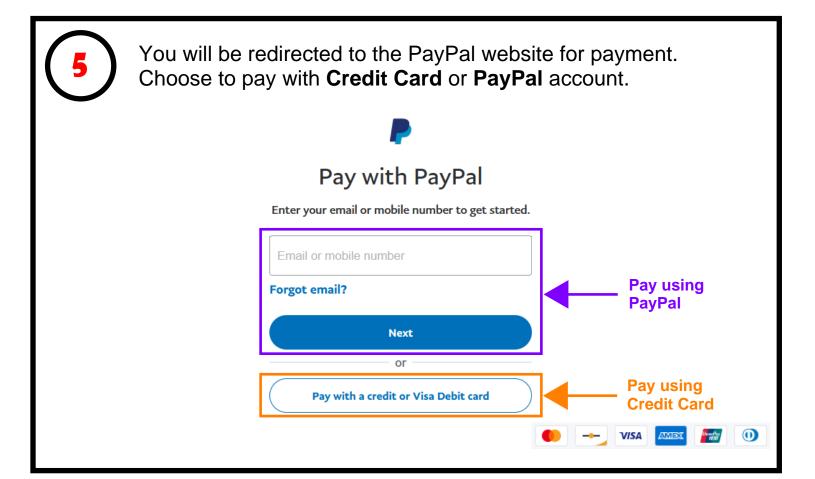

A PayPal popup will appear when a purchase link is clicked. Ensure the subscription description, quantity, and total price is correct. Click on "**Checkout**" to continue.

Click on "I agree" to the terms and conditions.

Enter your **Name** and your **Email address where you would like the MujiTV recharge code to be sent to**. Click on "Pay" to continue.