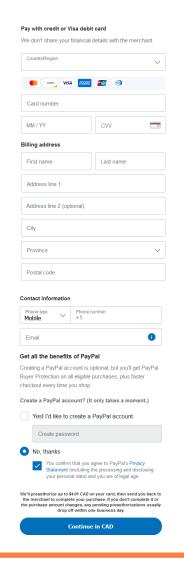

# Pay with Credit Card Continued

**7A** 

Enter your Country,
Credit card information,
billing address, phone
number, email address,
and yes or no to create
a PayPal account. Click
to confirm PayPay's
Privacy Statement.
Click on "Continue"
after all the information
is entered.