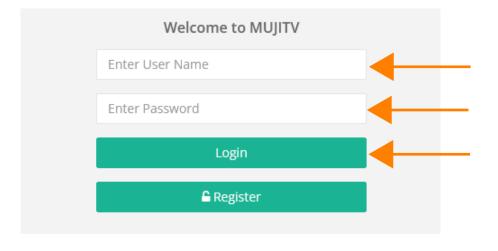

Enter your user name and password you created in step 14 and click "**Login**"

Enter the Recharge Code you noted down in step 11 and enter it here. Press "Recharge" to activate the subscription.

Once you click "Recharge", you will be redirected to the MujiTV player.