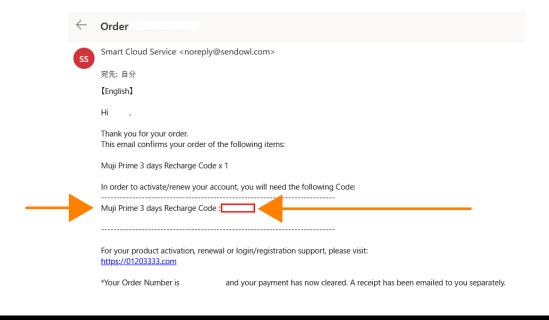

In the "Order" email from Smart Cloud Service, you will find a **Recharge Code**. Please note down this number.

The Recharge code is required to activate your MujiTV subscription in Step 16 (page 11).