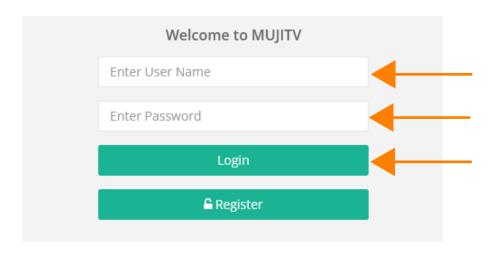

## Go to https://mujitv.com/

Click on "**Register**" to register your new MujiTV account and activate your subscription using the recharge code noted in step 11.

Create a user name and password for your MujiTV account. The password must be at least 6 characters. Click on "**Register**" to continue.